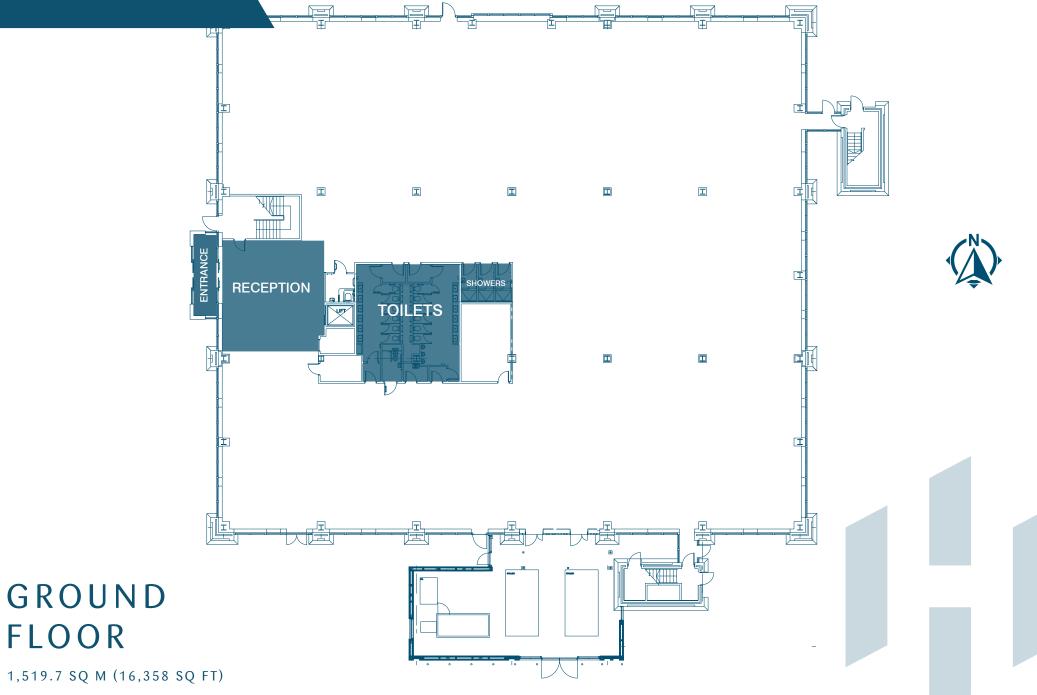

## - ACCOMMODATION

Heronbridge House is arranged over ground and first floors and comprises the following floor areas. CHESTER | CHESTER BUSINESS PARK | ACCOMODATION | SPECIFICATION | FLOOR PLANS | TRANSPORT | CONTACT

| FLOOR  | SQ M    | SQ FT  |
|--------|---------|--------|
| Ground | 1,519.7 | 16,358 |
| First  | 1,448.0 | 15,586 |
| TOTAL  | 2,967.7 | 31,944 |

Floors are capable of being split into suites from 3,500 Sq Ft (325.16 Sq M)