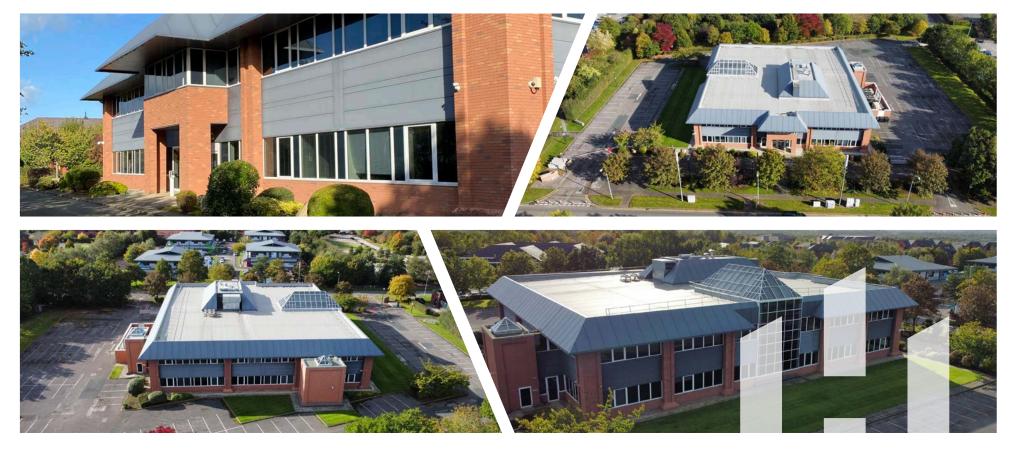

# HERONBRIDGE HOUSE HERONSWAY | CHESTER | CH4 9FB

TO LET FULLY REFURBISHED OFFICE ACCOMMODATION 31,944 SQ FT (2,967.7 SQ M)

# SPECIFICATION

Heronbridge House is undergoing a comprehensive refurbishment to deliver Grade 'A' specification offices over ground and first floors. The works will see a complete overhaul of all internal finishes and deliver the following externally and internally: Feature reception