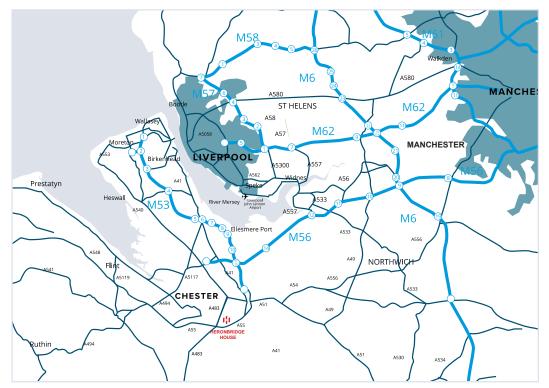

#### CHESTER BUSINESS PARK

#### DISTANCES FROM CHESTER BUSINESS PARK

| Chester City Centre     | 1 mile   |
|-------------------------|----------|
| Chester Railway Station | 2 miles  |
| Birkenhead              | 20 miles |
| Liverpool               | 25 miles |
| Liverpool Airport       | 20 miles |
| Manchester              | 40 miles |
| Manchester Airport      | 34 miles |
| Bangor                  | 55 miles |
| Wrexham                 | 10 miles |
|                         |          |