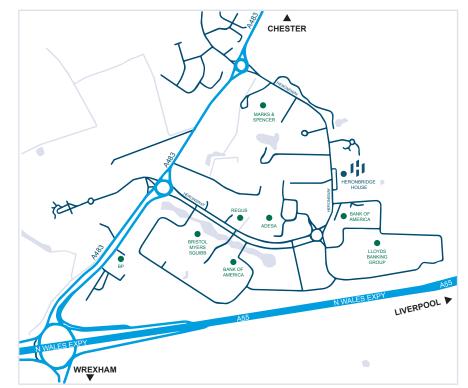

# CHESTER BUSINESS PARK

CHESTER | CHESTER BUSINESS PARK | ACCOMODATION | SPECIFICATION | FLOOR PLANS | TRANSPORT | CONTACT

**CHESTER BUSINESS PARK** is a 175 acre landscaped business environment in the Cheshire Green Belt 1 mile south of Chester City Centre and 1/4 mile north of the A55/A483 dual carriageway intersection, providing the perfect location for businesses in 1,250,000 sq ft of prime office accommodation. The park is beautifully landscaped and maintained throughout and also boasts Marlpit ponds, central lakes and a 2km woodland walk.

#### CHESTER BUSINESS PARK

#### DISTANCES FROM CHESTER BUSINESS PARK

| Chester City Centre     | 1 mile   |
|-------------------------|----------|
| Chester Railway Station | 2 miles  |
| Birkenhead              | 20 miles |
| Liverpool               | 25 miles |
| Liverpool Airport       | 20 miles |
| Manchester              | 40 miles |
| Manchester Airport      | 34 miles |
| Bangor                  | 55 miles |
| Wrexham                 | 10 miles |
|                         |          |