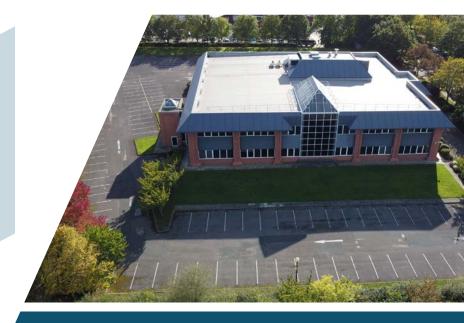

## - ACCOMMODATION

Heronbridge House is arranged over ground and first floors and comprises the following floor areas. CHESTER | CHESTER BUSINESS PARK | ACCOMODATION | SPECIFICATION | FLOOR PLANS | TRANSPORT | CONTACT

| FLOOR  | SQ M    | SQ FT  |
|--------|---------|--------|
| Ground | 1,519.7 | 16,358 |
| First  | 1,448.0 | 15,586 |
| TOTAL  | 2,967.7 | 31,944 |

Floors are capable of being split into suites from 3,500 Sq Ft (325.16 Sq M)