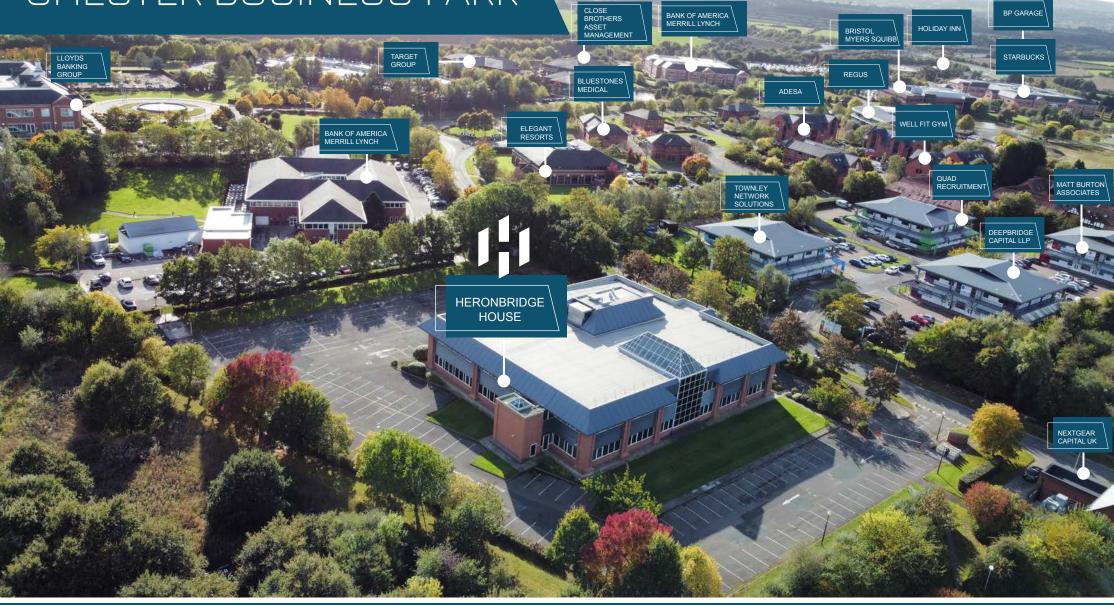

# CHESTER BUSINESS PARK

CHESTER | CHESTER BUSINESS PARK | ACCOMODATION | SPECIFICATION | FLOOR PLANS | TRANSPORT | CONTACT

**CHESTER BUSINESS PARK** is a 175 acre landscaped business environment in the Cheshire Green Belt 1 mile south of Chester City Centre and 1/4 mile north of the A55/A483 dual carriageway intersection, providing the perfect location for businesses in 1,250,000 sq ft of prime office accommodation. The park is beautifully landscaped and maintained throughout and also boasts Marlpit ponds, central lakes and a 2km woodland walk.

Chester Business Park has been long established as a centre of excellence for financial services, together with a high concentration of Pharma companies. Occupiers such as Bank of America Merrill Lynch, Lloyds Banking Group, M&S Money and Bristol Myers Squibb, having a significant presence on site.